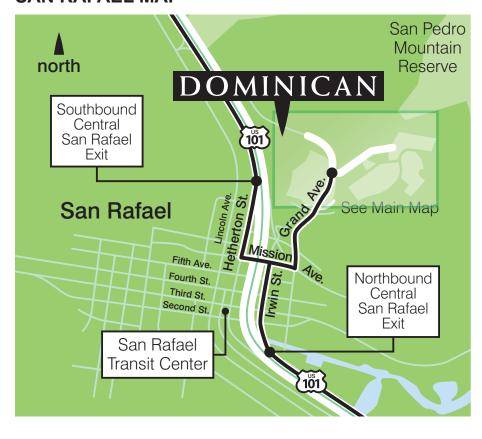

### SAN RAFAEL MAP

#### FROM THE NORTH

Take Highway 101 (Redwood Highway) South to the Central San Rafael exit. Turn left on Mission Avenue. Turn left on Grand Avenue and turn left into the Conlan Center parking lot at 1475 Grand Avenue.

### FROM THE SOUTH

Take Highway 101 (Redwood Highway)
North across the Golden Gate Bridge
to the Central San Rafael exit. Turn right
on Mission Avenue. Turn left on Grand
Avenue and turn left into the Conlan
Center parking lot at 1475 Grand
Avenue.

#### FROM THE EAST BAY

Take Interstate 580 to the Richmond-San Rafael Bridge (toll applies headed north). Follow signs to Highway 101 (Redwood Highway) North and take the Central San Rafael exit. Turn left on Grand Avenue and turn left into the Conlan Center parking lot at 1475 Grand Avenue.