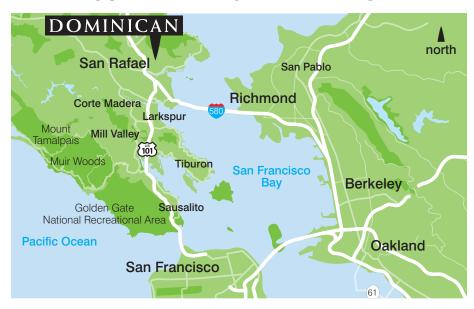

## MARIN COUNTY AND ADJACENT AREAS

## THE DOMINICAN CAMPUS

Our campus is located in San Rafael, California, which is a small city of 57,700. San Rafael is filled with parks, shopping, restaurants, museums and historic sites, an amazing farmer's market, and a civic center designed by famed architect Frank Lloyd Wright. This lively California town offers seasonal concerts, art walks, a film fest, and plenty of other events throughout the year. We're also close to some of the most exciting, historic, and beautiful places in the Golden State, from hiking in ancient redwoods, to exploring the wine country, to watching big wave surfers at Ocean Beach.

**12 miles north of the Golden Gate Bridge** — Cross into **San Francisco** to enjoy its attractions and eateries, and neighborhoods and nightlife — from Golden Gate Park, to Haight St. to China Town and more.

**25 minutes to Berkeley** — Take a walk along <u>historic Telegraph Ave</u>. and find cheap eats, funky shops and best locally-owned bookstores.

28 minutes to Muir Woods National Monument — Enter this giant Redwood forest and get lost in nature.

**40 minutes to** Point Reyes National Seashore — Explore the rocky coast, sandy beaches, and open meadows.