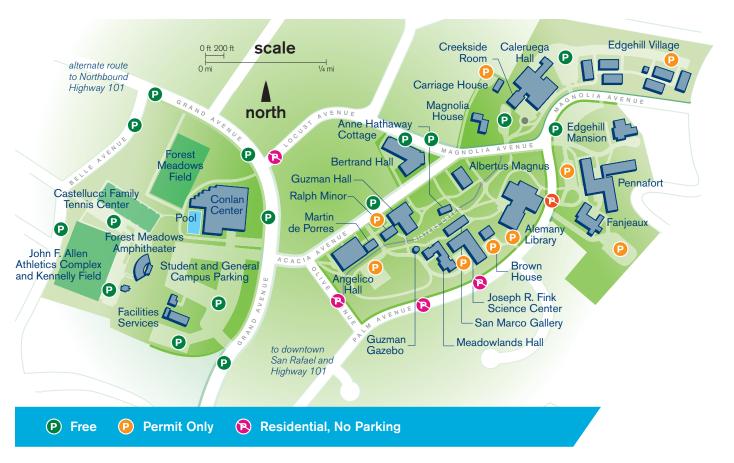

ral San Rafael exit. Turn right
on Mission Avenue. Turn left on Grand
Avenue and turn left into the Conlan
Center parking lot at 1475 Grand
Avenue.

#### FROM THE EAST BAY

Take Interstate 580 to the Richmond-San Rafael Bridge (toll applies headed north). Follow signs to Highway 101 (Redwood Highway) North and take the Central San Rafael exit. Turn left on Grand Avenue and turn left into the Conlan Center parking lot at 1475 Grand Avenue.

#### **PUBLIC TRANSPORTATION**

from San Francisco Airport to San Rafael Transit Center <u>marinairporter.com</u> (415) 461-4222

from Oakland Airport to San Rafael Transit Center <u>airportexpressinc.com</u> (707) 837-8700

by Bus goldengatetransit.org (415) 455-2000

by Taxi Belaire Cab (415) 456-1313 Radio Cab (415) 485-1234

## THE DOMINICAN CAMPUS



Our campus is located in San Rafael, California, which is a small city of 57,700. San Rafael is filled with parks, shopping, restaurants, museums and historic sites, an amazing farmer's market, and a civic center designed by famed architect Frank Lloyd Wright. This lively California town offers seasonal concerts, art walks, a film fest, and plenty of other events throughout the year. We're also close to some of the most exciting, historic, and beautiful places in the Golden State, from hiking in ancient redwoods, to exploring the wine country, to watching big wave surfers at Ocean Beach.

**12 miles north of the Golden Gate Bridge** — Cross into **San Francisco** to enjoy its attractions and eateries, and neighborhoods and nightlife — from Golden Gate Park, to Haight St. to China Town an